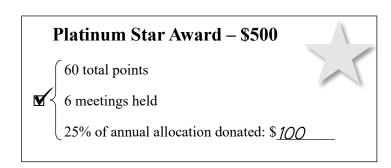

Lombard, IL 60148

| Lodge Name:                                                                                                            | Lodge No:                                                                                         |
|------------------------------------------------------------------------------------------------------------------------|---------------------------------------------------------------------------------------------------|
| View the requirements for each award. Check the box of t amount of your monetary donations (25% of annual allocations) | * *** **                                                                                          |
| Platinum Star Award – \$500  60 total points 6 meetings held 25% of annual allocation donated: \$                      | Gold Star Award – \$350  46 total points  5 meetings held 25% of annual allocation donated: \$    |
| Silver Star Award – \$250  38 total points  4 meetings held 25% of annual allocation donated: \$                       | Bronze Star Award – \$150  28 total points  3 meetings held  25% of annual allocation donated: \$ |
| The dates our lodge meetings were held:                                                                                |                                                                                                   |
| 1.                                                                                                                     | 7                                                                                                 |
| 2                                                                                                                      | 8                                                                                                 |
| 3.                                                                                                                     | 9                                                                                                 |
| 4                                                                                                                      | 10                                                                                                |
| 5                                                                                                                      | 11                                                                                                |
| 6                                                                                                                      | 12                                                                                                |

- To earn the **Platinum Award** (\$500 Award) designation, a lodge is required to earn **sixty** (**60**) points or more from the four categories plus hold **6 lodge meetings** and donate **25% of your annual allotment to charity**.
- To earn the Gold Award (\$350 Award) designation a lodge is required to earn forty-six (46) points or more from the four categories plus hold 5 lodge meetings and donate 25% of your annual allotment to charity.
- To earn the **Silver Award** (\$250 Award) designation a lodge is required to earn **thirty-eight** (38) points or more from the four categories plus hold 4 lodge meetings and donate 25% of your annual allotment to charity.
- To earn the **Bronze Award** (\$150 Award) designation a lodge is required to earn **twenty-eight** (28) points or more from the four categories plus hold 3 lodge meetings and donate 25% of your annual allotment to charity.